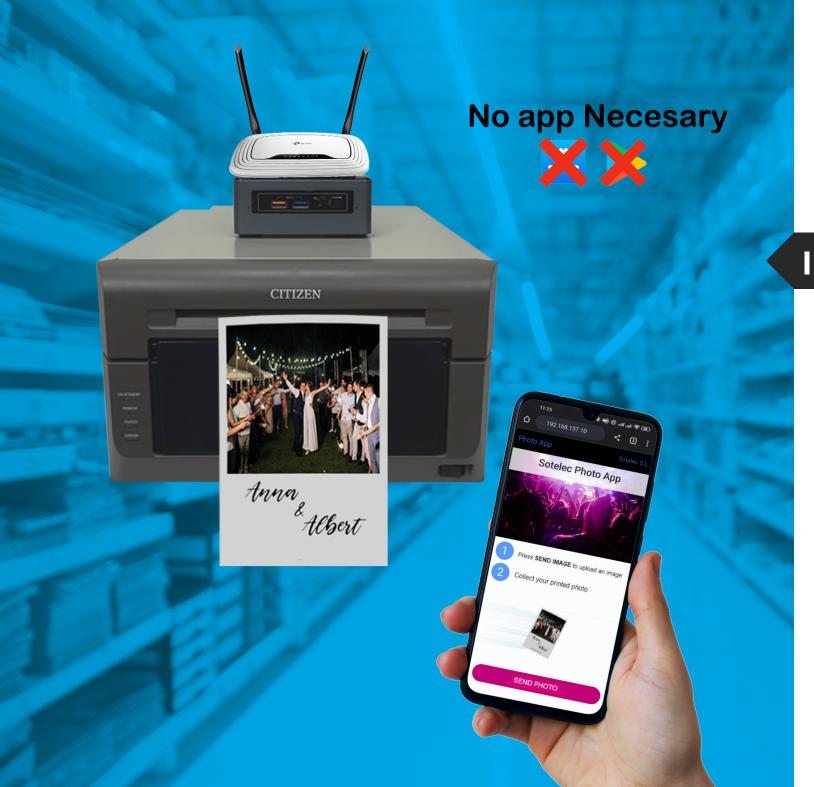

### What is **IEvents SEV300**?

SEV 300 is an advanced solution to bring photo printing service to any event. The system is based on a compact server connected to a printer, to which customers connect to send photos from a web-app. It's that simple!

The IEvents system will receive and print images sent from the smartphones of the event attendees.

Connect a screen so that event attendees can view your numbered images and order as many copies as they wish.

#### Main features

- > Lightweight and compact event photography system
- > No internet connection required.
- > No need to install applications.
- > Configurable from any device with browser
- > Carrusel.
- > Export of event photos
- > Multi-language interface.